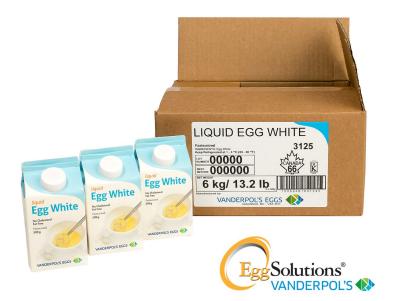

## Ingredients

Liquid Egg White.

## **Product Information**

| Code            | 3125                 |  |  |  |
|-----------------|----------------------|--|--|--|
| SCC             | 100 69481 03124 5    |  |  |  |
| Pack Size       | 12 x 500 g cartons   |  |  |  |
| Pack Dimensions | 6.10 x 11.70 x 9.00  |  |  |  |
| Sold As         | Refrigerated         |  |  |  |
| Temperature     | 1-4°C (33.8- 39.2°F) |  |  |  |
| Net Weight      | 6 kg                 |  |  |  |
| Gross Weight    | 6.48 kg              |  |  |  |
| Shelf Life      | 90 days              |  |  |  |
| Lot Code        | DDMMY                |  |  |  |
| Best Before     | YYMMDD               |  |  |  |
| Kosher          | Yes                  |  |  |  |
| Halal           | Yes                  |  |  |  |