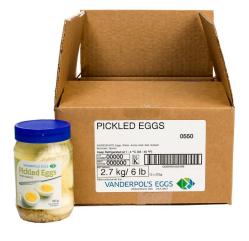

## **Product Information**

| Code            | 0550                 |
|-----------------|----------------------|
| SCC             | 100 69481 00549 9    |
| Pack Size       | 12 x 225 g jars      |
| Pack Dimensions | 5.5 x 12.75 x 9.7    |
| Sold As         | Refrigerated         |
| Temperature     | 1-4°C (33.8- 39.2°F) |
| Net Weight      | 2.70 kg              |
| Gross Weight    | 6.75 kg              |
| Shelf Life      | 365 days             |
| Lot Code        | DDMMY                |
| Best Before     | YYMMDD               |
| Kosher          | Yes                  |
| Halal           | Yes                  |