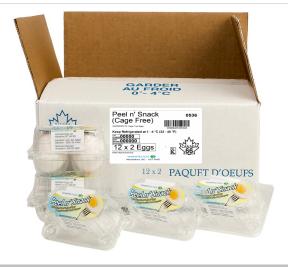

## **Product Information**

| Code            | 0536                 |
|-----------------|----------------------|
| SCC             | 200 69481 00532 8    |
| Pack Size       | 12 x 2 egg clamshell |
| Pack Dimensions | 8.19 x 7.20 x 5.24   |
| Sold As         | Refrigerated         |
| Temperature     | 1-4°C (33.8- 39.2°F) |
| Net Weight      | 1.36 kg              |
| Gross Weight    | 1.54 kg              |
| Shelf Life      | 49 days              |
| Lot Code        | DDMMY                |
| Best Before     | YYMMDD               |
| Kosher          | No                   |
| Halal           | No                   |

Cage Free Peel n'Snack eggs are hard cooked and packaged in a clear, PVC Plastic 'clam shell', along with individually packaged salt and pepper packets.

The eggs for this product originated from chickens not housed in laying cages.