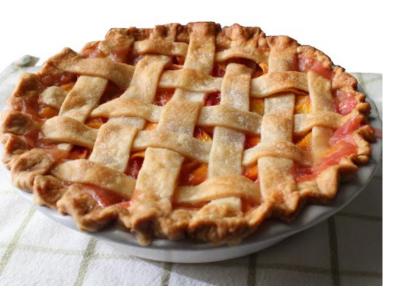

## Ingredients

Whole Egg, Yolk, Dried Egg whites (Glucose removed for stability).

OvaEasy is a pasteurized whole egg product.

The ratio for reconstitution: fill to line on exterior bottle with water.

Each bottle covers 50-70 pies based on 3-4 sprays per  $10^{\prime\prime}$  pie.

High quality baking shine made easy. Convenient and consistent results with less mess and labor.

Baker's depend on eggs to give their baked goods that "just right" sheen for visual appeal and to whet the appetite.