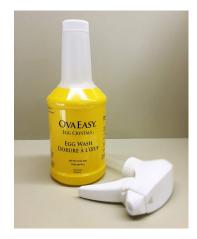

## OVAEASY - WHOLE EGG CRYSTAL

OvaEasy<sup>®</sup> Crystal Egg Wash is simply eggs dehydrated and pre-portioned in an easy to use, disposable spray bottle.

| Calories      | 623.00 |    | *Daily Value % |   |
|---------------|--------|----|----------------|---|
| Fat           | 44.00  | g  | 67.50          | % |
| Saturated     | 1500   | g  | 80             | % |
| Trans         | 0.00   | g  |                |   |
| Cholesterol   | 1630   | mg |                |   |
| Sodium        | 476    | mg | 20             | % |
| Carbohydrate  | 1.00   | g  |                |   |
| Dietary Fibre | 0.00   | g  | 0              | % |
| Sugars        | 0.01   | g  | 0              | % |
| Protein       | 48.00  | g  |                |   |
| Vitamin C     | 0.00   | mg | 0              | % |
| Potassium     | 1540   | mg | 15             | % |
| Calcium       | 244    | mg | 24             | % |
| Iron          | 7      | mg | 40             | % |