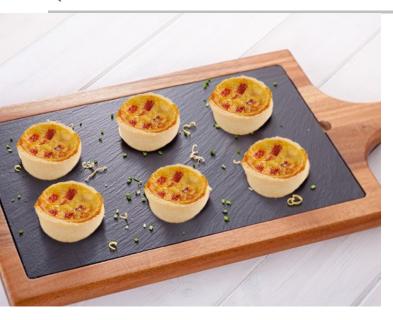

## QUICHE CANAPE RED PEPPER & GOAT CHEESE

Ingredients

Unbleached White Flour, Whole Milk, Non-hydrogenated Shortening, Eggs, Roasted Red Peppers, Onions, Water, Goat Cheese, Starch, Salt, Vinegar, Black Pepper, Nutmeg.

Fully cooked and frozen for easy storage, 1.5" diameter. Classic flaky pastry that is better than home-made with a rich egg filling using only real, natural ingredients.

All day appeal and easy to prepare for snacks or entertaining; thaw, heat and serve.