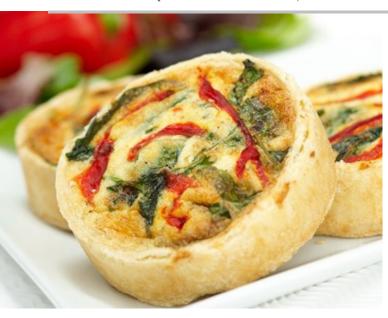

Fully cooked and frozen for easy storage, 3" diameter. Classic flaky pastry that is better than home-made with a rich egg filling using only real, natural ingredients.

All day appeal and easy to prepare for your lunch menu, coffee shop, snacks and entertaining; thaw, heat and serve.