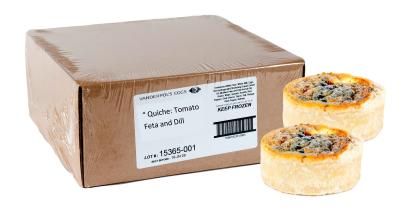

## **Product Information**

| Code            | 7216                                                      |  |  |
|-----------------|-----------------------------------------------------------|--|--|
| SCC             | 106 61823 01309 6                                         |  |  |
| Pack Size       | 27 x 3.5 oz bulk                                          |  |  |
| Pack Dimensions | 4 x 10 x 13.75                                            |  |  |
| Sold As         | Frozen                                                    |  |  |
| Temperature     | -18°C ± 5°C (0°F ±9°F)                                    |  |  |
| Net Weight      | 2.70 kg                                                   |  |  |
| Gross Weight    | 2.90 kg                                                   |  |  |
| Shelf Life      | 180 days                                                  |  |  |
| Lot Code        | YYMMDD                                                    |  |  |
| Best Before     | Thaw under refrigeration. After opening use up to 5 days. |  |  |
| Kosher/Halal    | No/No                                                     |  |  |

Fully cooked and frozen for easy storage, 3" diameter. Classic flaky pastry that is better than home-made with a rich egg filling using only real, natural ingredients.

All day appeal and easy to prepare for your lunch menu, coffee shop, snacks and entertaining; thaw, heat and serve.