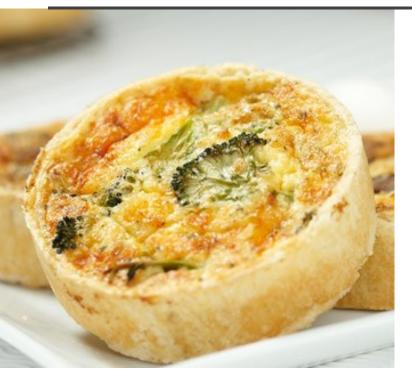

## INDIVIDUAL QUICHE - BROCCOLI AND CHEDDAR CHEESE

## Ingredients

Unbleached White Flour, Whole Milk, Eggs, Vegetable Shortening, Broccoli, Onions, Water, Cheddar Cheese, Modified Tapioca Starch, Salt, Vinegar, Onion Powder, Black Pepper, Nutmeg. Fully cooked and frozen for easy storage, 3" diameter. Classic flaky pastry that is better than home-made with a rich egg filling using only real, natural ingredients.