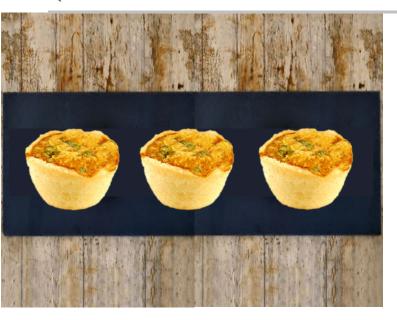

## QUICHE CANAPE ASPARAGUS & ASIAGO

Ingredients

Unbleached White Flour, Whole Milk, Non-hydrogenated Shortening, Eggs, Water, Asparagus, Onions, Asiago Cheese, Starch, Salt, Vinegar, Black Pepper, Nutmeg.

Fully cooked and frozen for easy storage, 1.5" diameter. Classic flaky pastry that is better than home-made with a rich egg filling using only real, natural ingredients.

All day appeal and easy to prepare for snacks or entertaining; thaw, heat and serve.