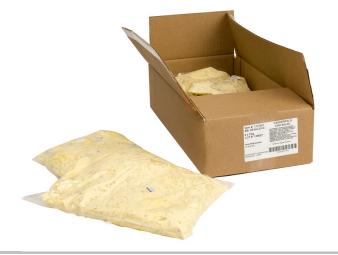

## **Product Information**

| Code            | 7201                 |
|-----------------|----------------------|
| SCC             | 100 69481 07201 9    |
| Pack Size       | 4 x 1 kg pouches     |
| Pack Dimensions | 4.25 x 8.25 x 17     |
| Sold As         | Refrigerated         |
| Temperature     | 1-4°C (33.8- 39.2°F) |
| Net Weight      | 4.00 kg              |
| Gross Weight    | 4.20 kg              |
| Shelf Life      | 60 days              |
| Lot Code        | YYMMDD               |
| Best Before     | DDMMYYYY             |
| Kosher          | No                   |
| Halal           | No                   |