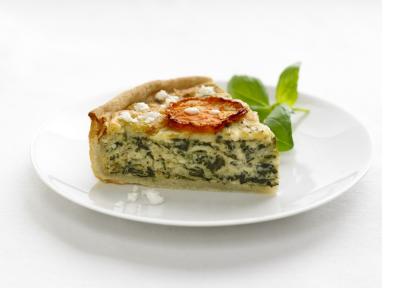

## SPINACH & FETA QUICHE

EggSolutions" VANDERPOL'S (\*) A Classic French quiche in a pie crust. Perfect for breakfast, lunch, dinner, or as a satisfying snack.

Ready to heat and serve. Serve our classic quiche with a side salad, soup, fruit or on its own.