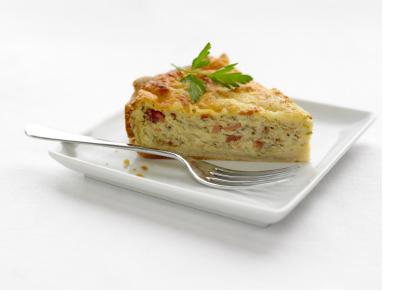

## HAM & CHEESE QUICHE

A Classic French quiche in a pie crust. Perfect for breakfast, lunch, dinner, or as a satisfying snack.

Ready to heat and serve. Serve our classic quiche with a side salad, soup, fruit or on its own.