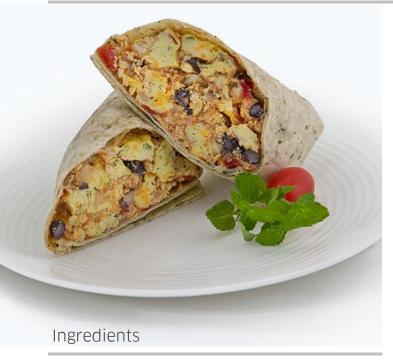

## SOUTHWESTERN WRAP

Filling: Egg, Potato, Onion, Tomato, Water, Cheddar, Soya Cheese, Black Bean, Canola Oil, Red Pepper, Corn, Modified Starch, Milk Powder, Vinegar, Sugar, Salt, Spice, Herb, Citric Acid, Xanthan Gum.

A full meal in one delicious wrap. Potato, egg, beans and cheese combined in a soft pesto tortilla shell.

They're perfect for any menu, add them to your grab and go, or centre of the plate as a special for breakfast or lunch. Perfect for the deli lunch counter, breakfast bar or coffee shop.