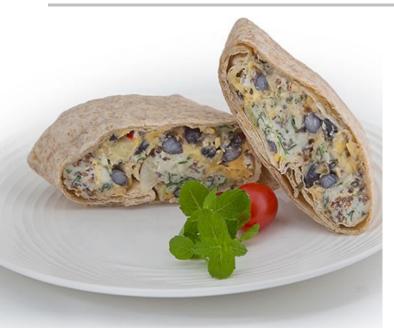

## PROTEIN POWER WRAP

A high protein filling wrapped in a whole wheat tortilla. Each wrap contains 23 grams of protein no meat present.

They're perfect for any menu, add them to your grab and go, or centre of the plate as a special for breakfast or lunch. Perfect for the deli lunch counter, breakfast bar or coffee shop.