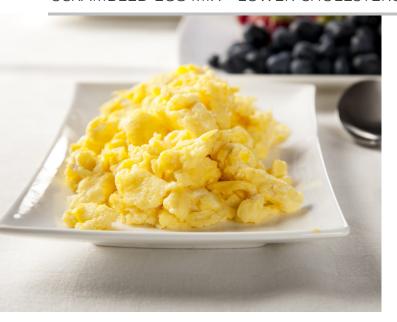

## SCRAMBLED EGG MIX \* LOWER CHOLESTEROL

Scramble Ease is prepared by mixing Whole Egg with other ingredients. The product is then pasteurized to maintain product quality and integrity.

Scramble Ease can be used in scrambles, quiche base, stuffing and fillings.