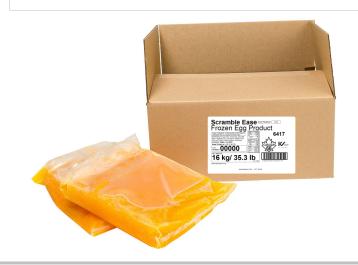

## **Product Information**

| Code            | 6417                                                           |  |  |
|-----------------|----------------------------------------------------------------|--|--|
| SCC             | 200 69481 06414 7                                              |  |  |
| Pack Size       | 8 x 2 kg boil in bag                                           |  |  |
| Pack Dimensions | 7 x 16 x 11.5                                                  |  |  |
| Sold As         | Frozen                                                         |  |  |
| Temperature     | -18°C ± 5°C (0°F ±9°F)                                         |  |  |
| Net Weight      | 16.00 kg                                                       |  |  |
| Gross Weight    | 16.64 kg                                                       |  |  |
| Shelf Life      | 365 days                                                       |  |  |
| Lot Code        | DDMMY                                                          |  |  |
| Best Before     | After thawing store under refrigeration and use within 7 days. |  |  |
| Kosher          | Yes                                                            |  |  |

Scramble Ease is prepared by mixing Whole Egg with other ingredients. The product is then pasteurized to maintain product quality and integrity.

Scramble Ease can be used in scrambles, quiche base, stuffing and fillings.