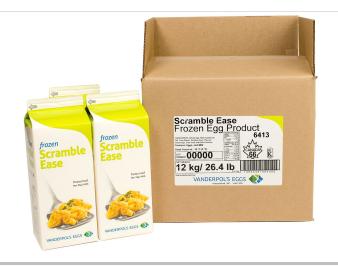

## **Product Information**

| Code            | 6413                                                           |  |  |
|-----------------|----------------------------------------------------------------|--|--|
| SCC             | 100 69481 06409 0                                              |  |  |
| Pack Size       | 6 x 2 kg cartons                                               |  |  |
| Pack Dimensions | 10.6 x 8.2 x 12.1                                              |  |  |
| Sold As         | Frozen                                                         |  |  |
| Temperature     | -18°C ± 5°C (0°F ±9°F)                                         |  |  |
| Net Weight      | 12.00 kg                                                       |  |  |
| Gross Weight    | 12.65 kg                                                       |  |  |
| Shelf Life      | 365 days                                                       |  |  |
| Lot Code        | DDMMY                                                          |  |  |
| Best Before     | After thawing store under refrigeration and use within 7 days. |  |  |
| Kosher/Halal    | Yes/Yes                                                        |  |  |