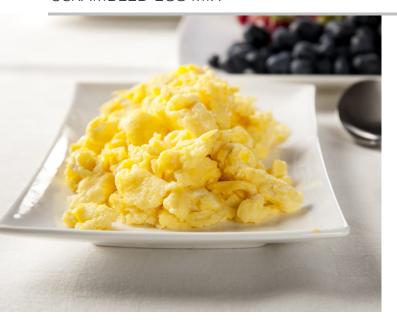

Scramble Ease is prepared by mixing Whole Egg with other ingredients. The product is then pasteurized to maintain product quality and integrity.

Scramble Ease can be used in scrambles, quiche base, stuffing and fillings.

Formulated to prevent the weeping and discoloration normally associated with the holding of scrambled eggs.

| Calories      | 130.89 |     | *Daily Value % |
|---------------|--------|-----|----------------|
| Fat           | 8.09   | g   | %              |
| Saturated     | 2.92   | g   | %              |
| Trans         | 0.00   | g   |                |
| Cholesterol   | 330.01 | mg  |                |
| Sodium        | 321.01 | mg  | %              |
| Carbohydrate  | 3.23   | g   |                |
| Dietary Fibre | 0.16   | g   | %              |
| Sugars        | 1.70   | g   | %              |
| Protein       | 10.43  | g   |                |
| Vitamin D     | 1.95   | mcg | 4 %            |
| Potassium     | 72.25  | mg  | 2 %            |
| Calcium       | 72.20  | mg  | 4 %            |
| Iron          | 0.88   | mg  | 6 %            |