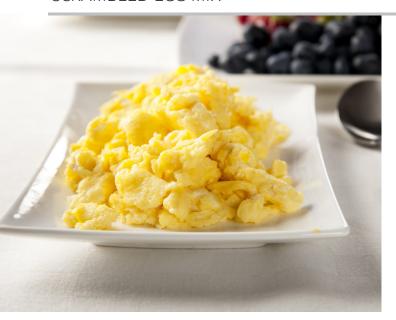

## SCRAMBLED EGG MIX

Ingredients

Whole egg, Milk Ingredients, Salt, Corn Starch, Xanthan Gum, Flavour, Citric acid, Beta- Carotene and Seasoning.

Scramble Ease is prepared by mixing Whole Egg with other ingredients. The product is then pasteurized to maintain product quality and integrity.

Scramble Ease can be used in scrambles, quiche base, stuffing and fillings.