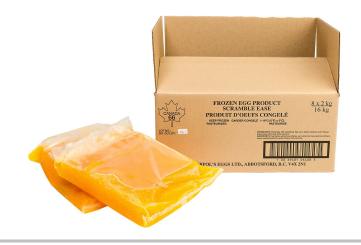

## **Product Information**

| Code            | 6412                                                           |  |  |
|-----------------|----------------------------------------------------------------|--|--|
| SCC             | 100 69481 06408 3                                              |  |  |
| Pack Size       | 8 x 2 kg boil in bag                                           |  |  |
| Pack Dimensions | 7 x 16 x 11.5                                                  |  |  |
| Sold As         | Frozen                                                         |  |  |
| Temperature     | -18°C ± 5°C (0°F ±9°F)                                         |  |  |
| Net Weight      | 16.00 kg                                                       |  |  |
| Gross Weight    | 16.64 kg                                                       |  |  |
| Shelf Life      | 365 days                                                       |  |  |
| Lot Code        | DDMMY                                                          |  |  |
| Best Before     | After thawing store under refrigeration and use within 7 days. |  |  |
| Kosher/Halal    | Yes/Yes                                                        |  |  |

Scramble Ease is prepared by mixing Whole Egg with other ingredients. The product is then pasteurized to maintain product quality and integrity.

Scramble Ease can be used in scrambles, quiche base, stuffing and fillings.