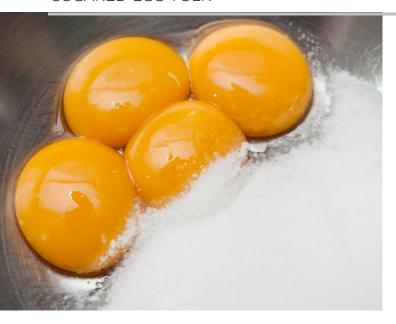

## SUGARED EGG YOLK

Ingredients

Egg Yolk, Sugar.

Frozen Sugared Yolk is a healthy alternative to breaking individual eggs.

Frozen Egg Yolk Mix is suitable to use in eggnog, ice cream, sweet baked goods and other uses where sugared egg yolks are needed.