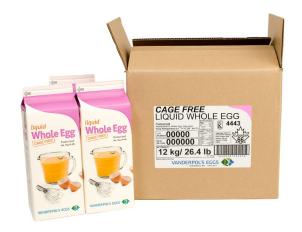

## WHOLE EGG - CAGE FREE

4443 Cage Free Liquid Whole Egg, Citric Acid.

## **Product Information**

| Code            | 4440                 |
|-----------------|----------------------|
| SCC             | 100 69481 04442 9    |
| Pack Size       | 6 x 2 kg cartons     |
| Pack Dimensions | 10.6 x 8.2 x 12.1    |
| Sold As         | Refrigerated         |
| Temperature     | 1-4°C (33.8- 39.2°F) |
| Net Weight      | 12.00 kg             |
| Gross Weight    | 12.65 kg             |
| Shelf Life      | 56 days              |
| Lot Code        | DDMMY                |
| Best Before     | YYMMDD               |
| Kosher          | Yes                  |
| Halal           | Yes                  |
|                 |                      |