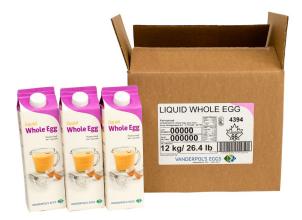

## WHOLE EGG

## Product Information

| _ |                 |                      |
|---|-----------------|----------------------|
|   | Code            | 4394                 |
|   | SCC             | 100 69481 04393 4    |
|   | Pack Size       | 12 x 1 kg cartons    |
|   | Pack Dimensions | 12.1 x 8.2 x 10.6    |
|   | Sold As         | Refrigerated         |
|   | Temperature     | 1-4°C (33.8- 39.2°F) |
|   | Net Weight      | 12.00 kg             |
|   | Gross Weight    | 12.63 kg             |
|   | Shelf Life      | 65 days              |
|   | Lot Code        | DDMMY                |
|   | Best Before     | YYMMDD               |
|   | Kosher          | Yes                  |
|   | Halal           | Yes                  |