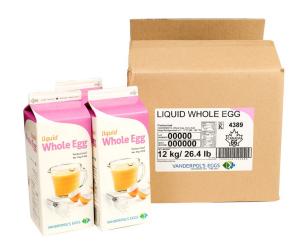

## **Product Information**

| Code            | 4389                 |  |  |
|-----------------|----------------------|--|--|
| SCC             | 100 69481 04388 0    |  |  |
| Pack Size       | 6 x 2 kg cartons     |  |  |
| Pack Dimensions | 12.1 x 8.2 x 10.6    |  |  |
| Sold As         | Refrigerated         |  |  |
| Temperature     | 1-4°C (33.8- 39.2°F) |  |  |
| Net Weight      | 12.00 kg             |  |  |
| Gross Weight    | 12.65 kg             |  |  |
| Shelf Life      | 56 days              |  |  |
| Lot Code        | DDMMY                |  |  |
| Best Before     | YYMMDD               |  |  |
| Kosher          | Yes                  |  |  |
| Halal           | Yes                  |  |  |