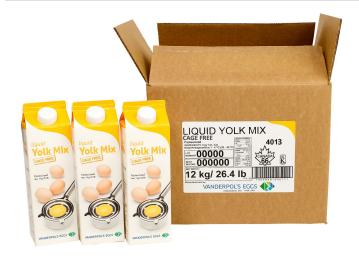

## EGG YOLK - CAGE FREE

Cage Free Liquid Egg Yolk, Salt.

Product Information

|  | Code            | 4013                 |
|--|-----------------|----------------------|
|  | SCC             | 200 69481 04009 1    |
|  | Pack Size       | 12 x 1 kg cartons    |
|  | Pack Dimensions | 9.75 x 9 x 11.8      |
|  | Sold As         | Refrigerated         |
|  | Temperature     | 1-4°C (33.8- 39.2°F) |
|  | Net Weight      | 12.00 kg             |
|  | Gross Weight    | 12.63 kg             |
|  | Shelf Life      | 65 days              |
|  | Lot Code        | DDMMY                |
|  | Best Before     | YYMMDD               |
|  | Kosher          | Yes                  |
|  | Halal           | Yes                  |