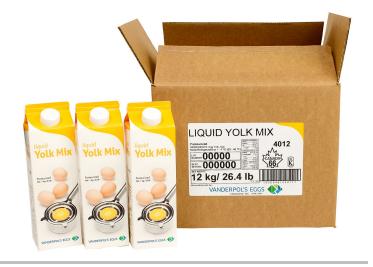

## **Product Information**

| Code            | 4012                 |
|-----------------|----------------------|
| SCC             | 100 69481 04011 7    |
| Pack Size       | 12 x 1 kg cartons    |
| Pack Dimensions | 9.75 x 9 x 11.8      |
| Sold As         | Refrigerated         |
| Temperature     | 1-4°C (33.8- 39.2°F) |
| Net Weight      | 12.00 kg             |
| Gross Weight    | 12.63 kg             |
| Shelf Life      | 65 days              |
| Lot Code        | DDMMY                |
| Best Before     | YYMMDD               |
| Kosher          | Yes                  |
| Halal           | Yes                  |