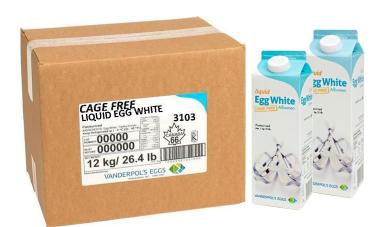

## EGG WHITE - CAGE FREE

Cage Free Liquid Egg White, Triethyl Citrate.

Product Information

|  | Code            | 3103                 |
|--|-----------------|----------------------|
|  | SCC             | 100 69481 03102 3    |
|  | Pack Size       | 12 x 1 kg cartons    |
|  | Pack Dimensions | 9.75 x 9 x 11.8      |
|  | Sold As         | Refrigerated         |
|  | Temperature     | 1-4°C (33.8- 39.2°F) |
|  | Net Weight      | 12.00 kg             |
|  | Gross Weight    | 12.63 kg             |
|  | Shelf Life      | 90 days              |
|  | Lot Code        | DDMMY                |
|  | Best Before     | YYMMDD               |
|  | Kosher          | Yes                  |
|  | Halal           | Yes                  |
|  |                 |                      |