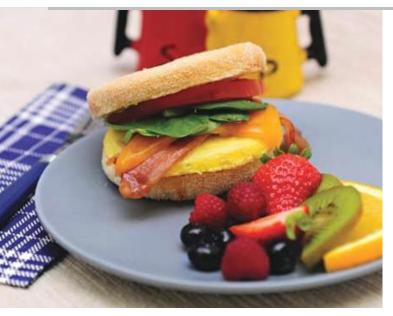

We cracked farm fresh eggs, blended them with milk, and seasoned them just right. Then we cooked them up to make delicious, golden grilled patties so they're ready when you need them.

Simply re-heat from frozen or thawed. Suitable for all types of food service operations; restaurants, deli, catering, health care, home meal replacement.