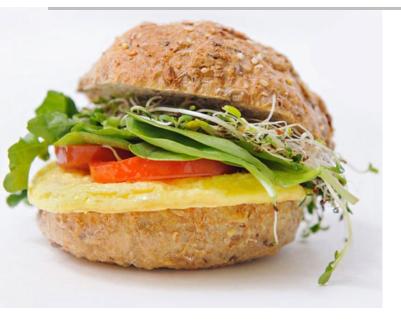

We cracked farm fresh eggs, blended them with milk, and seasoned them just right. Then we cooked them up to make delicious, golden grilled patties so they're ready when you need them.

Simply re-heat from frozen or thawed. Suitable for all types of food service operations; restaurants, deli, catering, health care, home meal replacement.