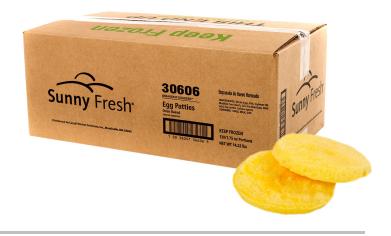

## Product Information

|  | Code            | 30606                  |
|--|-----------------|------------------------|
|  | SCC             | 100 38057 30606 3      |
|  | Pack Size       | 130 x 49.6 g bulk      |
|  | Pack Dimensions | 7.39 x 10.32 x 14.57   |
|  | Sold As         | Frozen                 |
|  | Temperature     | -18°C ± 5°C (0°F ±9°F) |
|  | Net Weight      | 6.450 kg               |
|  | Gross Weight    | 6.90 kg                |
|  | Shelf Life      | 365 days               |
|  | Lot Code        | Julian                 |
|  | Best Before     | YYMMDD                 |
|  | Kosher          | No                     |
|  | Halal           | No                     |