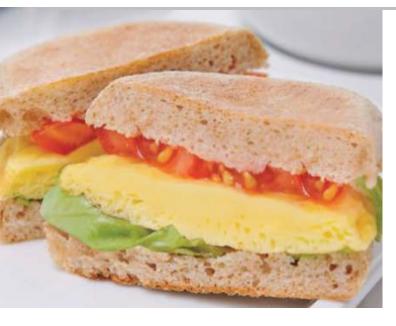

## GRILLED EGG PATTY

Whole Eggs, Water, Whole Milk Powder, Soybean Oil, Salt, Xanthan Gum, Citric Acid, Soy Lecithin.

We cracked farm fresh eggs, blended them with milk, and seasoned them just right. Then we cooked them up to make delicious, golden grilled patties so they're ready when you need them.

Simply re-heat from frozen or thawed. Suitable for all types of food service operations; restaurants, deli, catering, health care, home meal replacement.