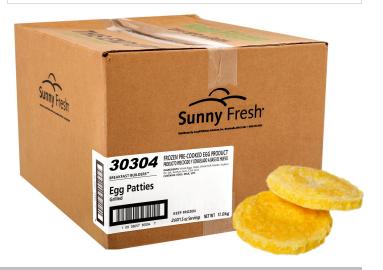

## Product Information

|  | Code            | 30304                  |
|--|-----------------|------------------------|
|  | SCC             | 100 38057 30304 8      |
|  | Pack Size       | 260 x 42.5 g bulk      |
|  | Pack Dimensions | 7.99 x 12.36 x 30.29   |
|  | Sold As         | Frozen                 |
|  | Temperature     | -18°C ± 5°C (0°F ±9°F) |
|  | Net Weight      | 11.00 kg               |
|  | Gross Weight    | 11.70 kg               |
|  | Shelf Life      | 365 days               |
|  | Lot Code        | Julian                 |
|  | Best Before     | YYMMDD                 |
|  | Kosher          | No                     |
|  | Halal           | No                     |