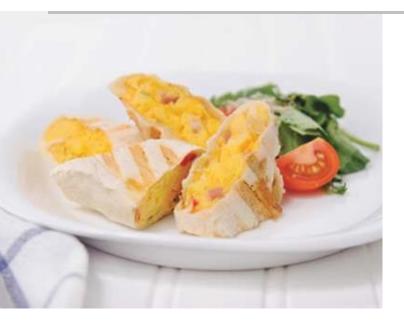

## WESTERN BREAKFAST WRAP

Omelet: Whole Eggs, Pasteurized Process Cheddar Cheese, Water, Pre-Cooked Ham-Water added, Green Peppers, Red Peppers, Soybean Oil, Whole Milk powder, Modified Corn Starch, Salt, Xanthan Gum, Citric Acid.

An easy grab 'n' go menu item, made from farm fresh eggs and classic western ingredients – ham, onions, diced red and green peppers and Cheddar cheese.

Simply re-heat from frozen or thawed. Suitable for all types of food service operations – restaurants, deli, catering, health care, home meal replacement.