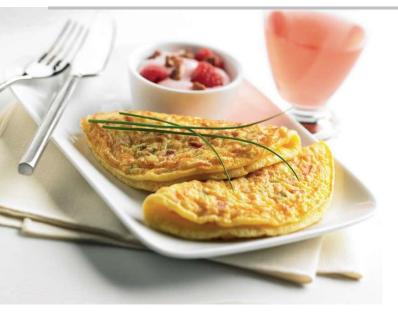

## WESTERN SKILLET FRITTATA

An ideal menu alternative to scrambled eggs. Made using farm fresh eggs for a homestyle taste and appearance re-heat from frozen or thawed

Prepared using proprietary technologies for a lighter, fluffier egg texture.