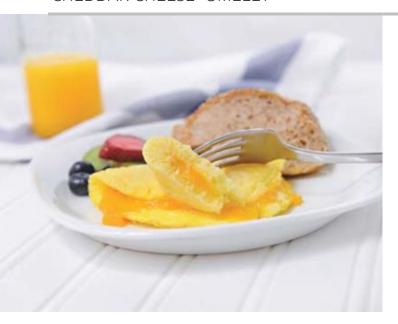

## CHEDDAR CHEESE OMELET

An ideal menu alternative to scrambled eggs. Made using farm fresh eggs for a homestyle taste and appearance re-heat from frozen or thawed

Prepared using proprietary technologies for a lighter, fluffier egg texture.