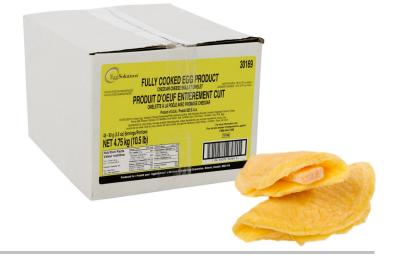

## **Product Information**

| Code            | 30169                  |
|-----------------|------------------------|
| SCC             | 106 65079 30169 3      |
| Pack Size       | 48 x 99 g              |
| Pack Dimensions | 8.25 X 9.38 X 11.38    |
| Sold As         | Frozen                 |
| Temperature     | -18°C ± 5°C (0°F ±9°F) |
| Net Weight      | 4.76 kg                |
| Gross Weight    | 5.03 kg                |
| Shelf Life      | 365 days               |
| Lot Code        | Julian                 |
| Best Before     | YYMMDD                 |
| Kosher          | No                     |
| Halal           | No                     |