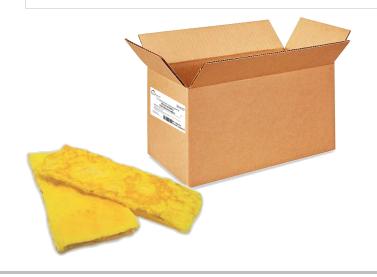

## **GRILLED EGG SHEETS**

Ingredients

Whole Eggs, Water, Non-fat Milk, Soybean Oil, Salt, Modified Corn Starch, Artificial Butter Flavor, Xanthan Gum, Natural and Artificial Egg Flavor, Citric Acid.

Farm fresh eggs seasoned and cooked into simple egg sheets – the perfect sandwich builder for larger carrier items like sub sandwiches, pitas or wraps.

Consistent taste and appearance, ideal portion control and cost planning. Labour saving and improves operation efficiency.