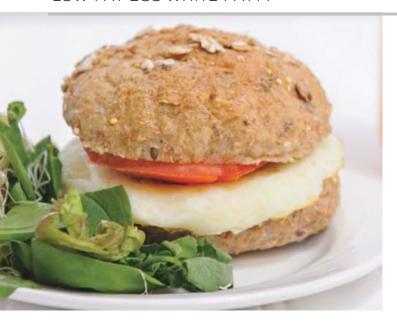

## LOW FAT EGG WHITE PATTY

Ingredients

Egg White, Water, Skim Milk Powder, Modified Corn Starch, Modified Milk Ingredients, Soybean Oil, Salt, Xanthan Gum and Natural Flavour.

We use only the whites from farm fresh eggs and season them just right. They are cooked until tender then flash frozen for freshness.

These healthy patties are ideal for reduced fat and reduced calorie diets.