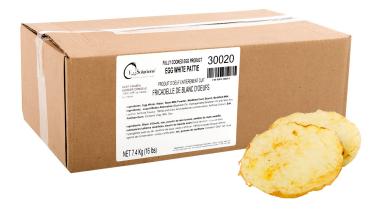

## **Product Information**

| Code         |                | SCC - 006 65079 3                            |                 |  |
|--------------|----------------|----------------------------------------------|-----------------|--|
| Pack Size    | 30020<br>30022 | 130 x 57 g<br>75 x 57 g                      |                 |  |
| Pack         |                | 19.12 x 11.06 x 6.00<br>17.25 x 10.00 c 4.76 |                 |  |
| Sold As      |                | Frozen                                       |                 |  |
| Temperature  |                | 18°C ± 5°C (0°F ±9°F)                        |                 |  |
| Net Weight   |                | 30020 - 7.40 kg                              | 30022 - 4.27 kg |  |
| Gross Weight |                | 30020 - 8.30 kg                              | 30022 - 4.70 kg |  |
| Shelf Life   |                | 270 days                                     |                 |  |
| Lot Code     |                | Julian                                       |                 |  |
| Best Before  |                | YYMMDD                                       |                 |  |
| Kosher/Halal |                | No/No                                        |                 |  |