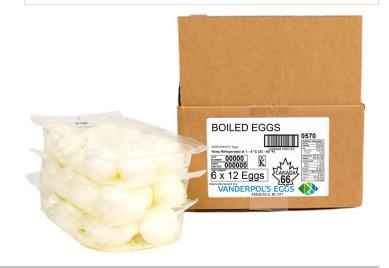

## Ingredients

Boiled Eggs.

## **Product Information**

| Code            | 0570                       |  |  |  |
|-----------------|----------------------------|--|--|--|
| SCC             | 100 69481 00570 3          |  |  |  |
| Pack Size       | 6 x 12 eggs in pillow pack |  |  |  |
| Pack Dimensions | 10.10 x 9.20 x 5.52        |  |  |  |
| Sold As         | Refrigerated               |  |  |  |
| Temperature     | 1-4°C (33.8- 39.2°F)       |  |  |  |
| Net Weight      | 3.21 kg                    |  |  |  |
| Gross Weight    | 3.66 kg                    |  |  |  |
| Shelf Life      | 42 days                    |  |  |  |
| Lot Code        | DDMMY                      |  |  |  |
| Best Before     | YYMMDD                     |  |  |  |
| Kosher          | Yes                        |  |  |  |
| Halal           | Yes                        |  |  |  |