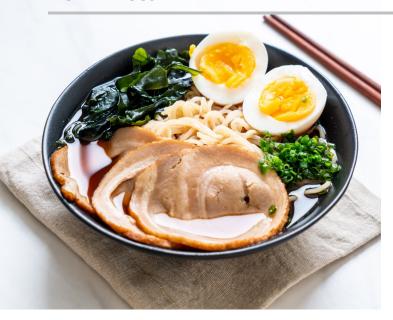

Boiled Eggs are prepared with the shells removed, and placed in a sealed, modified atmosphere pouch.

Suitable for serving on top of ramen noodles, salads or anywhere boiled eggs are used.

| Calories      | 155.00 |    | *Daily Value 9 | % |
|---------------|--------|----|----------------|---|
| Fat           | 10.61  | g  | 16             | % |
| Saturated     | 3.27   | g  | 16             | % |
| Trans         | 0.00   | g  |                |   |
| Cholesterol   | 424.00 | mg |                |   |
| Sodium        | 124.00 | mg | 5              | % |
| Carbohydrate  | 1.12   | g  |                |   |
| Dietary Fibre | 0.00   | g  | 0              | % |
| Sugars        | 1.12   | g  | 0              | % |
| Protein       | 12.58  | g  |                |   |
| Vitamin D     | 87.00  | IU | 21             | % |
| Potassium     | 126.00 | mg | 3              | % |
| Calcium       | 50.00  | mg | 5              | % |
| Iron          | 1.19   | mg | 7              | % |