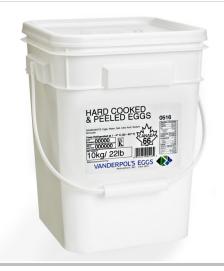

## **Product Information**

| Code            | 0516                 |
|-----------------|----------------------|
| SCC             | 000 69481 00516 4    |
| Pack Size       | 10 kg pail           |
| Pack Dimensions | 9.90 x 9.90 x 13.25  |
| Sold As         | Refrigerated         |
| Temperature     | 1-4°C (33.8- 39.2°F) |
| Net Weight      | 10.00 kg             |
| Gross Weight    | 15.35 kg             |
| Shelf Life      | 42 days              |
| Lot Code        | DDMMY                |
| Best Before     | YYMMDD               |
| Kosher          | Yes                  |
| Halal           | Yes                  |

Hard Cooked and Peeled Eggs are prepared with the shells removed and packed in a square pail in a plastic liner containing a liquid solution.

This product is a cost effective and versatile ingredients suitable for use in a wide variety of food applications.