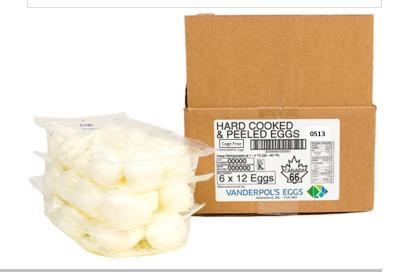

Cage Free Hard Cooked Eggs.

Ingredients (AUI)

## **Product Information**

| Code            | 0513                       |
|-----------------|----------------------------|
| SCC             | 100 69481 00512 3          |
| Pack Size       | 6 x 12 eggs in pillow pack |
| Pack Dimensions | 10.10 x 9.20 x 5.52        |
| Sold As         | Refrigerated               |
| Temperature     | 1-4°C (33.8- 39.2°F)       |
| Net Weight      | 3.21 kg                    |
| Gross Weight    | 3.66 kg                    |
| Shelf Life      | 60 days                    |
| Lot Code        | DDMMY                      |
| Best Before     | YYMMDD                     |
| Kosher          | Yes                        |
| Halal           | Yes                        |
|                 |                            |

Hard Cooked and Peeled Eggs are prepared with the shells removed, and placed in a sealed, modified atmosphere pouch.

This product is a cost effective and versatile ingredients suitable for use in a wide variety of food applications.